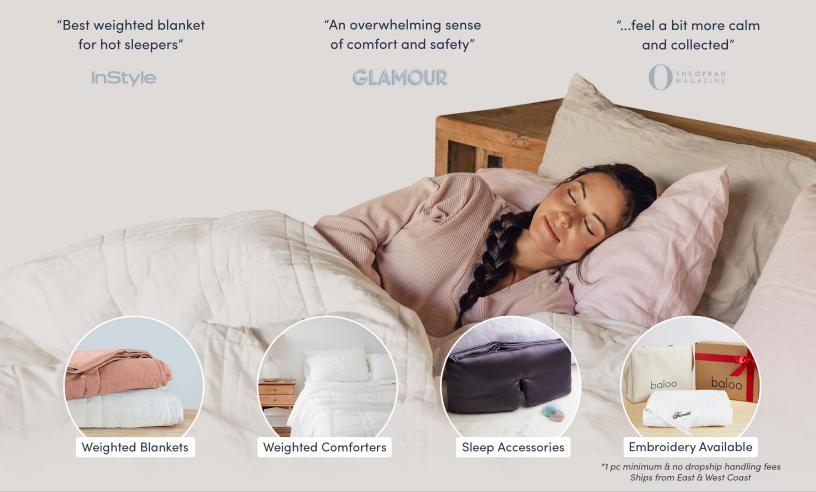

## Eco-friendly weighted blankets

Our 100% cotton weighted blankets mold to the body like a gentle hug, promoting deeply restorative sleep, rest and relaxation.

Respect for the environment is a core value and we continually seek to improve and reduce our impact while doing good.

## Corporate applications:

- Wellness programs
- Employee onboarding, engagement & retention
- Corporate gifting

Carbon Neutral

Plastic-Free Packaging

100% Natural Materials

Chemical Free

NYCFT Member

BALOO'S FOUNDER ON THE MEANING OF SLEEP & RELAXATION